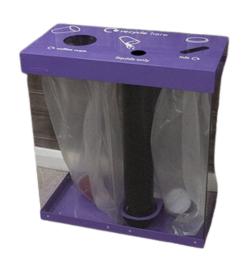

#### BOX CYCLE CUP RECYCLING BIN

## 120&160L

#### **FEATURES**

- Innovative lid equipped with three apertures, one for cups, one for lids, and a third for excess liquid waste.
- Plastic body, galvanised steel lid and base, and durable plastic liquid collection tube.
- The removable top includes recycling iconography as standard to encourage correct use, and the receptacle has an integrated bag retention system to keep bin liners securely in place.

#### **SPECIFICATIONS**

- Transparent body supplied as standard colours options available for an additional fee.
- Choice of lid and base colours.
- 120 Litre 60 litre for cups, 40 litre for lids, 5 litres for liquid.
- 160 Litre 70 litre for cups, 45 litre for lids, 7 litres for liquid.