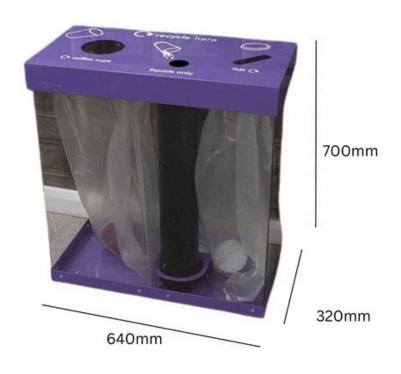

#### BOX CYCLE CUP RECYCLING BIN

## 120&160L

#### **FEATURES**

- Innovative lid equipped with three apertures, one for cups, one for lids, and a third for excess liquid waste.
- Plastic body, galvanised steel lid and base, and durable plastic liquid collection tube.
- The removable top includes recycling iconography as standard to encourage correct use, and the receptacle has an integrated bag retention system to keep bin liners securely in place.

#### **SPECIFICATIONS**

- Transparent body supplied as standard colours options available for an additional fee.
- Choice of lid and base colours.
- 120 Litre 60 litre for cups, 40 litre for lids, 5 litres for liquid.
- 160 Litre 70 litre for cups, 45 litre for lids, 7 litres for liquid.