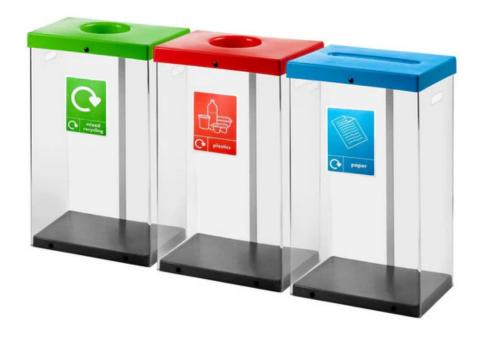

#### **FEATURES**

- With the contents visible from the outside, people are less likely to put the wrong item in the wrong receptacle, and this helps prevent crosscontamination.
- Available with five different WRAP compliant coloured apertures and graphics for paper, mixed recycling, cans, plastic, and general waste.

#### **SPECIFICATIONS**

- Integrated carry handles.
- Durable plastic construction.
- The Paper lid includes a slot aperture, all other bins have a round aperture.