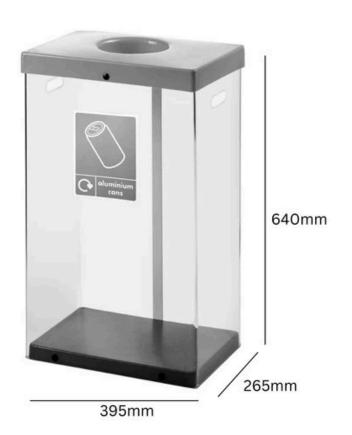

### 60&80L

Capacity

Durable plastic construction

Includes WRAP compliant colour-coded lid and graphics

#### **SPECIFICATIONS**

- Integrated carry handles.
- Durable plastic construction.
- The Paper lid includes a slot aperture, all other bins have a round aperture.