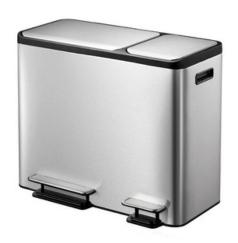

### ECOCASA TRIPLE COMPARTMENT RECYCLING BIN

### 45L

Capacity

Brushed stainless steel

3 x 15-litre removable inner compartments

#### **Specifications**

- Brushed stainless steel shell.
- Fingerprint-proof technology.
- Integrated foot pedals.
- 45-litre capacity (3 x 15-litre removable inner compartments).
- Two silent-closing lids with stay-open function.