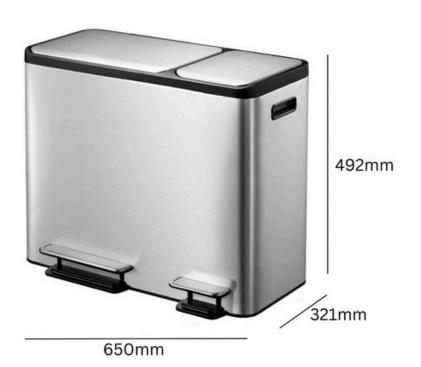

### 45L

Capacity

Brushed stainless steel

3 x 15-litre removable inner compartments

#### **Specifications**

- Brushed stainless steel shell.
- Fingerprint-proof technology.
- Integrated foot pedals.
- 45-litre capacity (3 x 15-litre removable inner compartments).
- Two silent-closing lids with stay-open function.