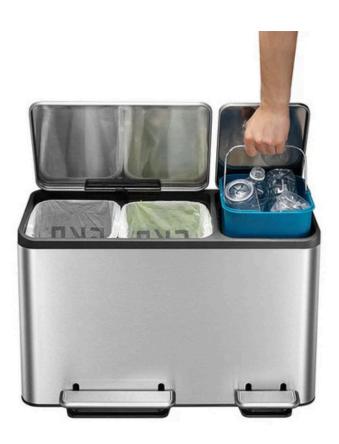

#### **FEATURES**

 A popular choice for large family kitchens, smaller staff canteens, and professional office environments, the EcoCasa Triple Compartment Recycling Bin allows the separation of three different types of waste in one compact bin. It sits neatly up again walls, cabinets, and desks, offering hands-free disposal on the go.

#### **Specifications**

- Brushed stainless steel shell.
- Fingerprint-proof technology.
- Integrated foot pedals.
- 45-litre capacity (3 x 15-litre removable inner compartments).
- Two silent-closing lids with stay-open function.