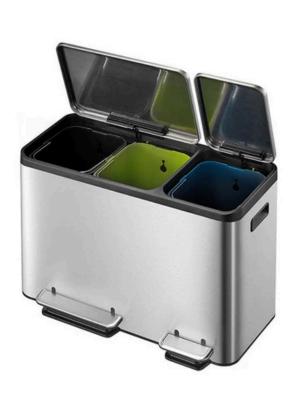

### 45L

Capacity

Brushed stainless steel

3 x 15-litre removable inner compartments

#### **FEATURES**

 A popular choice for large family kitchens, smaller staff canteens, and professional office environments, the EcoCasa Triple Compartment Recycling Bin allows the separation of three different types of waste in one compact bin. It sits neatly up again walls, cabinets, and desks, offering hands-free disposal on the go.

#### **Specifications**

- Brushed stainless steel shell.
- Fingerprint-proof technology.
- Integrated foot pedals.
- 45-litre capacity (3 x 15-litre removable inner compartments).
- Two silent-closing lids with stay-open function.