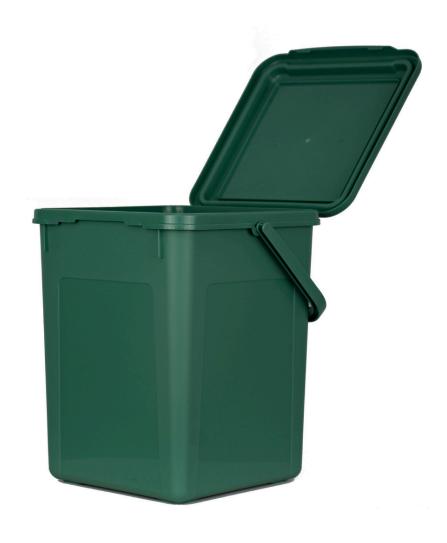

### **FEATURES**

- A slightly larger offering in our range of food waste caddies, this sturdy and compact caddy features a generous 9L capacity whilst still retaining a slimline, convenient size.
- Features a practical carrying handle making it easy to clean and facilitates emptying with minimal contact with your food waste.
- The secure closing lid ensures that minimal odours escape and helps to prevent fruit flies gathering around and inside the bin.

### **SPECIFICATIONS**

- Odour proof, secure closing lid.
- Sturdy carrying handle.
- Generous 9L Capacity.
- Compact size.