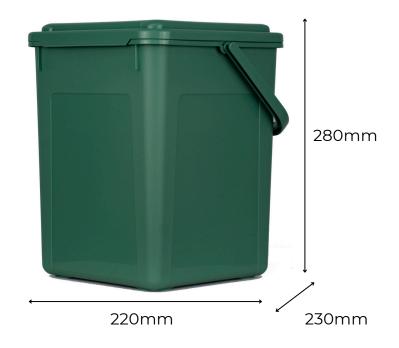

## **FOOD WASTE CADDY**

9L

**9L** Capacity

Secure closing lid

Manufactured from BPA free plastic

# 9L

### **SPECIFICATIONS**

- Odour proof, secure closing lid.
- Sturdy carrying handle.
- Generous 9L Capacity.
- Compact size.