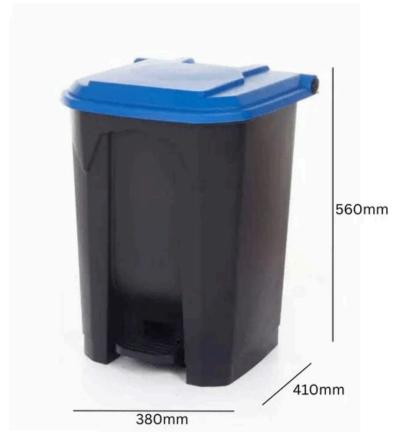

### **TECHNICAL SPECIFICATIONS**

### **50L** Capacity

Conforms to EN 840 standards

High-quality polypropylene