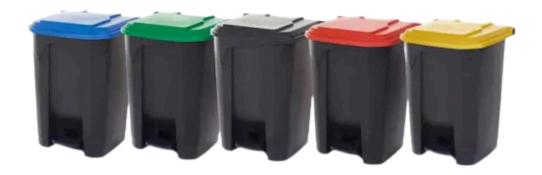

#### **FEATURES**

- Crafted from durable polypropylene, they ensure easy maintenance and hygienic operation, promising a reliable waste management solution.
- Available with free standing signage or stickers to identify waste stream.