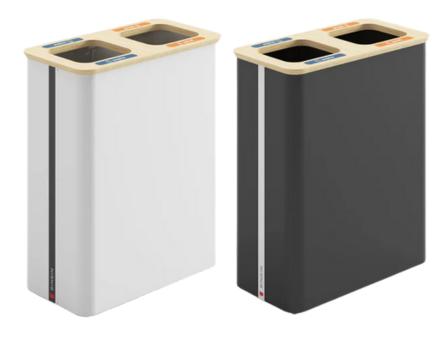

#### **FEATURES**

- Designed and manufactured in Holland, the Trinity Recycling Station is a modern, sleek waste segregation receptacle that would fit into any office space to encourage recycling.
- Features 2 compartments that can be interchanged at any point in the future.
- The waste stream labels to the front and the lid are held on with magnets so you can easily remove and replace them at any point.

#### **SPECIFICATIONS**

- Interchangeable waste stream frontages.
- Sack retention.
- High-quality materials.
- Empty weight 18kg.
- 1.25mm thick powder-coated steel.