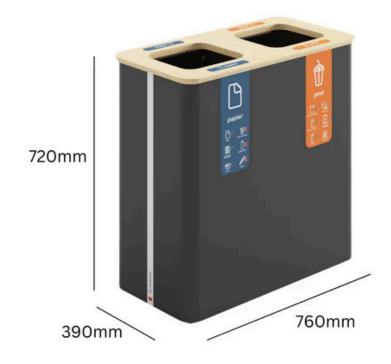

#### **TECHNICAL SPECIFICATIONS**

### TRINITY DUAL RECYCLING BIN

## 180L

#### **SPECIFICATIONS**

- Interchangeable waste stream frontages.
- Sack retention.
- High-quality materials.
- Empty weight 18kg.
- 1.25mm thick powder-coated steel.