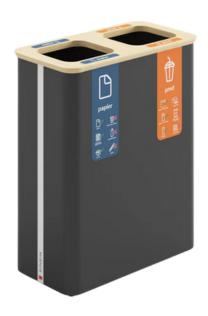

### TRINITY DUAL RECYCLING BIN

# 180L

## 180L

Capacity

2 x 90 Litre compartments

Interchangeable waste stream frontages

#### **FEATURES**

- Designed and manufactured in Holland, the Trinity Recycling Station is a modern, sleek waste segregation receptacle that would fit into any office space to encourage recycling.
- Features 2 compartments that can be interchanged at any point in the future.
- The waste stream labels to the front and the lid are held on with magnets so you can easily remove and replace them at any point.