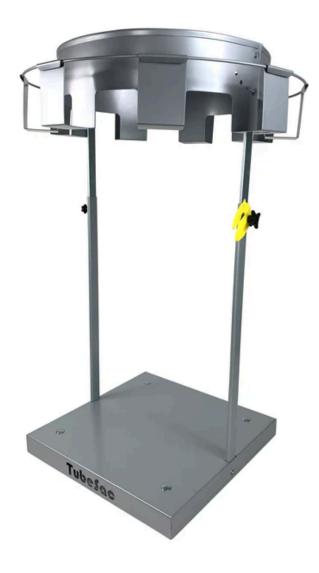

## FEATURES

- With the same continuous bag system as the Midi, the TubeSac Mini is a smaller version offering an even more versatile solution to waste collection.
- The stand is height adjustable so can be used under desks or benches and with a tiltable frame it can easily be placed in any environment and be easy to access.
- The TubeSac is available in both Stainless Steel and Powder Coated and includes one pack of liners.

## SPECIFICATIONS

- Hygienic, easy to clean stand.
- Use only as much liner as you need.
- Height-adjustable stand.
- Tiltable crane.
- Wheeled base for easy moving.
- "Endless" bag system.