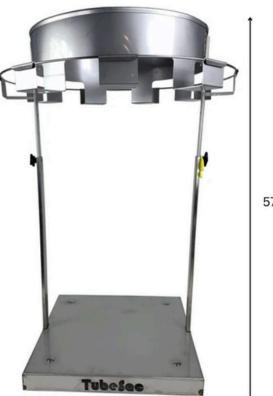

## TUBESAC MINI CONTINUOUS WASTE COLLECTOR

60/110m

TubeSac

**60/110m** Liner Size

Stainless Steel or Powder Coated Steel

"Endless" bag system

**TECHNICAL SPECIFICATIONS** 

570mm

## TUBESAC MINI CONTINUOUS WASTE COLLECTOR

## FEATURES

- With the same continuous bag system as the Midi, the TubeSac Mini is a smaller version offering an even more versatile solution to waste collection.
- The stand is height adjustable so can be used under desks or benches and with a tiltable frame it can easily be placed in any environment and be easy to access.
- The TubeSac is available in both Stainless Steel and Powder Coated and includes one pack of liners.

## SPECIFICATIONS

- Hygienic, easy to clean stand.
- Use only as much liner as you need.
- Height-adjustable stand.
- Tiltable crane.
- Wheeled base for easy moving.
- "Endless" bag system.