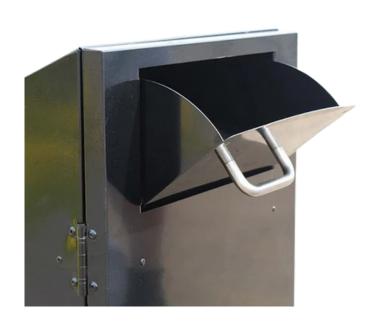

#### **FEATURES**

- The Wheelie Bin Cover offers a discreet way to conceal wheelie bins while allowing easy public access for disposing of rubbish. This cover, which comes in 3 sizes, is made of galvanised steel for outstanding rust and corrosion protection.
- For a more hygienic use, the handle is made of stainless steel to decrease the growth of bacteria and is easier to clean. It also has a foot pedal which reduces contact.

## **Specifications**

- Available in three different sizes: 140, 240, and 360 litres.
- Made with galvanised steel
- Stainless steel handle
- Optional foot pedal