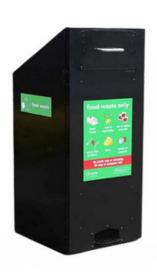

WHEELIE BIN COVER WITH PEDAL

### WHEELIE BIN COVER WITH PEDAL

#### **FEATURES**

- The Wheelie Bin Cover offers a discreet way to conceal wheelie bins while allowing easy public access for disposing of rubbish. This cover, which comes in 3 sizes, is made of galvanised steel for outstanding rust and corrosion protection.
- For a more hygienic use, the handle is made of stainless steel to decrease the growth of bacteria and is easier to clean. It also has a foot pedal which reduces contact.