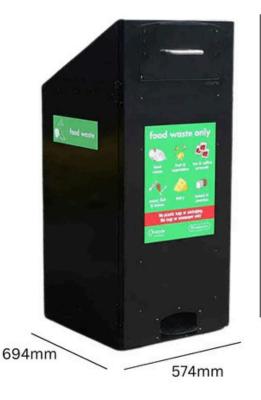

### **TECHNICAL SPECIFICATIONS**

1351mm

#### Sizes

- 140 litres: Height 1351mm Width 574mm Depth 694mm.
- 240 litres: Height 1351mm Width 672mm Depth 829mm.
- 360 litres: Height 1381mm Width 731mm Depth 38mm.