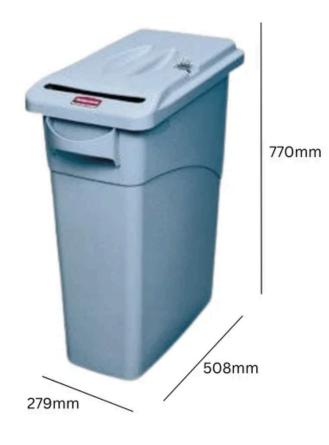

## SLIM JIM CONFIDENTIAL PAPER BIN W/LOCK

INTERNAL BII

**87L** Capacity

Recessed paper slot to prevent unauthorised entry

Key locked lid for tamper-resistant security

**TECHNICAL SPECIFICATIONS** 