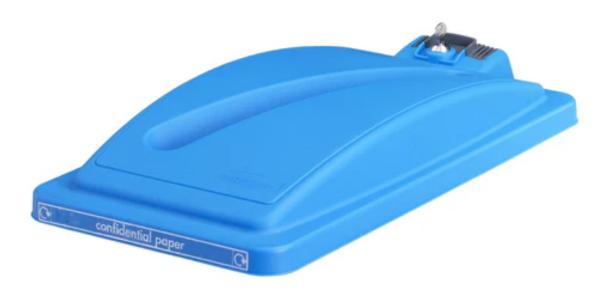

## SLIM JIM CONFIDENTIAL PAPER BIN W/LOCK

INTERNAL BII

**87L** Capacity

Recessed paper slot to prevent unauthorised entry

Key locked lid for tamper-resistant security

**TECHNICAL SPECIFICATIONS** 

## SPECIFICATIONS

- Recessed paper slot to prevent unauthorised entry.
- Paper slot positioned to allow under desk placement.
- Key locked lid for tamper-resistant security.
- Slim design that maximises space efficiency.