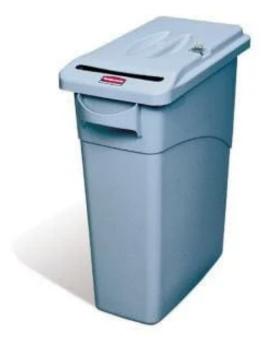

## SLIM JIM CONFIDENTIAL PAPER BIN W/LOCK

INTERNAL BII

**87L** Capacity

Recessed paper slot to prevent unauthorised entry

Key locked lid for tamper-resistant security

**TECHNICAL SPECIFICATIONS** 

## FEATURES

87L

- This large Rubbermaid Slim Jim recycling bin features a paper slot for confidential waste and a lockable lid. An effective solution that helps you meet privacy requirements for information management and HIPAA.
- This reliable, tamper-resistant bin also provides all the usual high quality design features of a Slim Jim bin.
- Moulded carry handles make it easier to empty its wipe clean durable plastic lasts for years.
- Using a lockable confidential waste bin highlights the need for care in handling sensitive paperwork to your staff, encouraging good information management.

## SPECIFICATIONS

- Recessed paper slot to prevent unauthorised entry.
- Paper slot positioned to allow under desk placement.
- Key locked lid for tamper-resistant security.
- Slim design that maximises space efficiency.